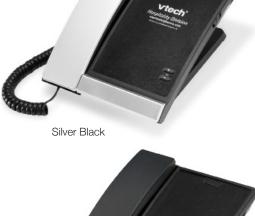

### **Specifications**

Colors: Silver Black, Matte Black, Silver Pearl

Power Source: Line-powered

Master Carton Measurements: 15 in. x 9.25 in. x

9.7 in., 9.7 lbs, 4 per carton

Phone Measurements: 8 in. x 6 in. x 4.2 in., 2.2 lbs

# **Product Part Numbers**

|                            | Silver Black      | Matte Black       | Silver Pearl      |
|----------------------------|-------------------|-------------------|-------------------|
| • Model No. A2100:         | 80-H021-04-000-0  | 80-H021-14-000-0  | 80-H021-10-000-0  |
| 1-Line Corded Lobby Phone, |                   |                   |                   |
| 0 Speed Dial Key           |                   |                   |                   |
| • Model No. A2100:         | 80-H021-04-000-CC | 80-H021-14-000-CC | 80-H021-10-000-CC |
| 1-Line Corded Lobby Phone, |                   |                   |                   |