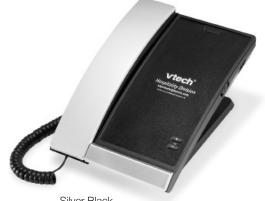

### **Specifications**

Colors: Silver Black, Matte Black, Silver Pearl

Power Source: Line-powered

Master Carton Measurements: 15 in. x 9.25 in. x

9.7 in., 9.7 lbs, 4 per carton

Phone Measurements: 8 in. x 6 in. x 4.2 in., 2.2 lbs

# **Product Part Numbers**

|                            | Silver Black      | Matte Black       | Silver Pearl      |
|----------------------------|-------------------|-------------------|-------------------|
| • Model No. A2100:         | 80-H021-04-000-0  | 80-H021-14-000-0  | 80-H021-10-000-0  |
| 1-Line Corded Lobby Phone, |                   |                   |                   |
| 0 Speed Dial Key           |                   |                   |                   |
| • Model No. A2100:         | 80-H021-04-000-CC | 80-H021-14-000-CC | 80-H021-10-000-CC |
| 1-Line Corded Lobby Phone, |                   |                   |                   |