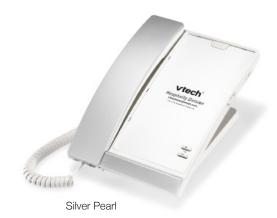

### **Specifications**

Colors: Silver Black, Matte Black, Silver Pearl

Power Source: Line-powered

Master Carton Measurements: 15 in. x 9.25 in. x

9.7 in., 9.7 lbs, 4 per carton

Phone Measurements: 8 in. x 6 in. x 4.2 in., 2.2 lbs

# **Product Part Numbers**

|                            | Silver Black      | Matte Black       | Silver Pearl      |
|----------------------------|-------------------|-------------------|-------------------|
| • Model No. A2100:         | 80-H021-04-000-0  | 80-H021-14-000-0  | 80-H021-10-000-0  |
| 1-Line Corded Lobby Phone, |                   |                   |                   |
| 0 Speed Dial Key           |                   |                   |                   |
| • Model No. A2100:         | 80-H021-04-000-CC | 80-H021-14-000-CC | 80-H021-10-000-CC |
| 1-Line Corded Lobby Phone, |                   |                   |                   |