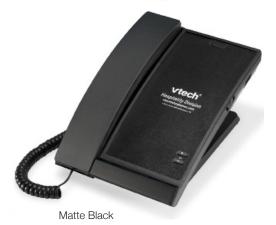

### **Specifications**

Colors: Silver Black, Matte Black, Silver Pearl

Power Source: Line-powered

Master Carton Measurements: 15 in. x 9.25 in. x

9.7 in., 9.7 lbs, 4 per carton

Phone Measurements: 8 in. x 6 in. x 4.2 in., 2.2 lbs

# **Product Part Numbers**

|                            | Silver Black      | Matte Black       | Silver Pearl      |
|----------------------------|-------------------|-------------------|-------------------|
| • Model No. A2100:         | 80-H021-04-000-0  | 80-H021-14-000-0  | 80-H021-10-000-0  |
| 1-Line Corded Lobby Phone, |                   |                   |                   |
| 0 Speed Dial Key           |                   |                   |                   |
| • Model No. A2100:         | 80-H021-04-000-CC | 80-H021-14-000-CC | 80-H021-10-000-CC |
| 1-Line Corded Lobby Phone, |                   |                   |                   |