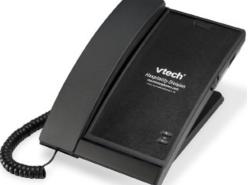

## Contemporary Analog Lobby Phone | 1-Line A2100

### **Specifications**

Colors: Silver Black, Matte Black, Silver Pearl

Power Source: Line-powered

Master Carton Measurements: 15 in. x 9.25 in. x

9.7 in., 9.7 lbs, 4 per carton

Phone Measurements: 8 in. x 6 in. x 4.2 in., 2.2 lbs