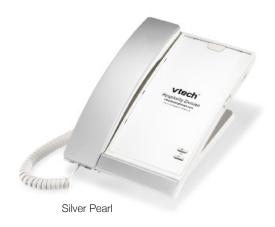

### **Specifications**

Colors: Silver Black, Matte Black, Silver Pearl

Power Source: Line-powered

Master Carton Measurements: 15 in. x 9.25 in. x

9.7 in., 9.7 lbs, 4 per carton

Phone Measurements: 8 in. x 6 in. x 4.2 in., 2.2 lbs